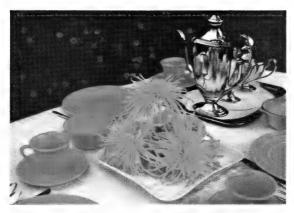

# Pleasing Table Arrangements

Above—Blooms at center and left are "William McCabe," a spidery type. (See page 8.)

"Harvard," above, is a large flowering commercial variety, reflexed. Brilliant dark, satiny red.
(See page 15.)

"Coral Blaze," above, is a large flowering anemone type chrysanthemum, orange bronze in color with an orange bronze cushion. (See p. 25.)

S

**GLOW**—Orange. Reddish-orange at center. An exotic. Medium height. Matures Nov. 20th.